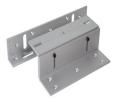

Approval : EN 50133 Industrial Codes of Practice

| EXML600-GATE   | 220x27x45 (mm)          | Stainless steel magnetic lock | 2.64kg (Boxed) / 1.55Kg (Unboxed) |
|----------------|-------------------------|-------------------------------|-----------------------------------|
| Armature Plate | 200x45x14 (mm)          | Metal armature plate          | 890g (Unboxed)                    |
| BKEX600ZL      | Z - 200(mm) L - 222(mm) | External ZL Bracket           | 742g (Boxed) / 642g (Unboxed)     |

## FEATURES

- External magnet.
- Weatherproof
- Dual voltage 12v/24v.
- Side or face fixing.
- Armature comes with fixing kit.
- Suitable brackets:
- BKEX600ZL (ZL Bracket)