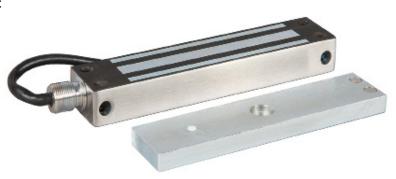

## External Magnet (600lb)

Technical specifications

- Stainless steel housing.
- 280kgs (600lb) holding force.
- 12vDC current consumption 500mAmp current draw.
- 24vDC current consumption 250mAmp current draw.
- Comes complete with 1mtr cable.
- Monitored

Approval : EN 50133 Industrial Codes of Practice

| EXML600-GATE   | 220x27x45 (mm)          | Stainless steel magnetic lock | 2.64kg (Boxed) / 1.55Kg (Unboxed) |
|----------------|-------------------------|-------------------------------|-----------------------------------|
| Armature Plate | 200x45x14 (mm)          | Metal armature plate          | 890g (Unboxed)                    |
| BKEX600ZL      | Z - 200(mm) L - 222(mm) | External ZL Bracket           | 742g (Boxed) / 642g (Unboxed)     |

## FEATURES

- External magnet.
- Weatherproof
- Dual voltage 12v/24v.
- Side or face fixing.
- Armature comes with fixing kit.
- Suitable brackets:
- BKEX600ZL (ZL Bracket)